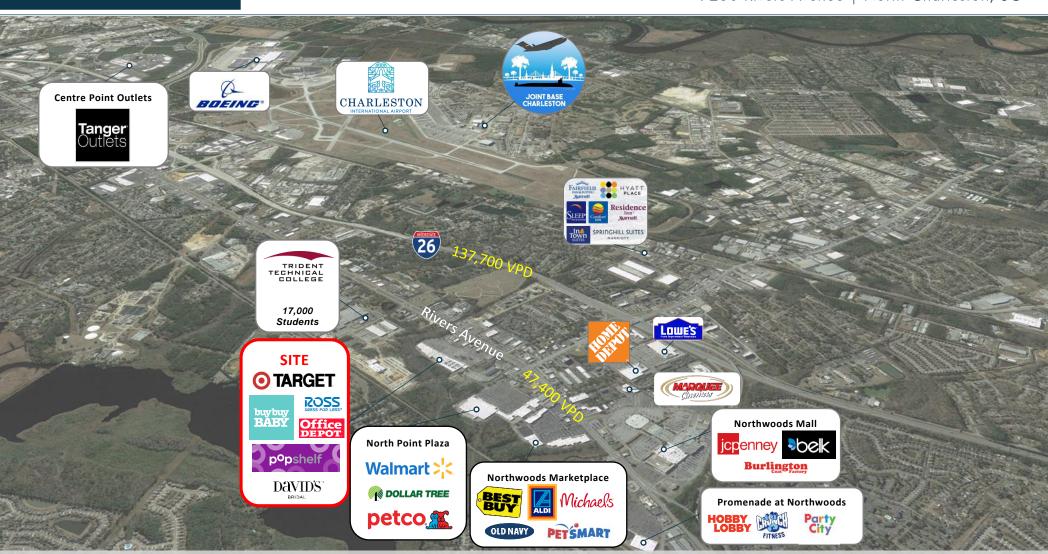

#### **PROPERTY HIGHLIGHTS**

- Anchored by Target, Ross, Buy Buy Baby, and David's Bridal. Tenants are reporting above average sales performance
- Site benefits from two pylon signs
- New ownership with proposed renovations
- Major employers nearby include Joint Base Charleston (22,000 employees), Boeing (7,000), Trident Technical College (1,200 employees, 12,000 students), and Mercedes-Benz (1,100)
- North Charleston has led South Carolina in annual retail sales for the past two decades