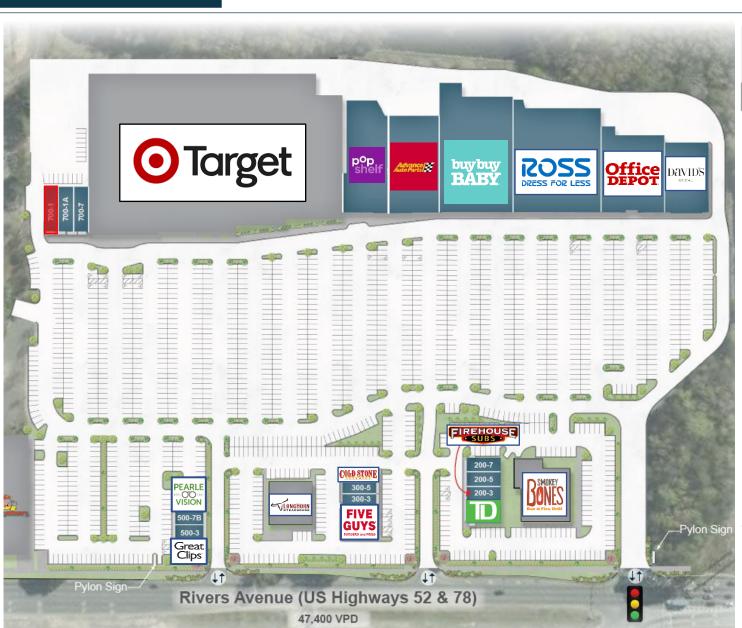

#### **PROPERTY HIGHLIGHTS**

- Anchored by Target, Ross, Buy Buy Baby, and David's Bridal. Tenants are reporting above average sales performance
- Site benefits from two pylon signs
- New ownership with proposed renovations
- Major employers nearby include Joint Base Charleston (22,000 employees), Boeing (7,000), Trident Technical College (1,200 employees, 12,000 students), and Mercedes-Benz (1,100)
- North Charleston has led South Carolina in annual retail sales for the past two decades

#### CONTACT

Ryan Preston
(704) 622-1801 | ryan@lbxinvestments.com
www.lbxinvestments.com

2,400 SF AVAILABLE
North Rivers Towne Center
7250 Rivers Avenue | North Charleston, SC

| Shopping Center GLA                                                                                                                                                                                                                                                                                                                                                                                                                                                                                                                                                                                                                                                                                                                                                                                                                                                                                                                                                                                                                                                                                                                                                                                                                                                                                                                                                                                                                                                                                                                                                                                                                                                                                                                                                                                                                                                                                                                                                                                                                                                                                                          | MATERIAL FACTS |  |  |  |  |
|------------------------------------------------------------------------------------------------------------------------------------------------------------------------------------------------------------------------------------------------------------------------------------------------------------------------------------------------------------------------------------------------------------------------------------------------------------------------------------------------------------------------------------------------------------------------------------------------------------------------------------------------------------------------------------------------------------------------------------------------------------------------------------------------------------------------------------------------------------------------------------------------------------------------------------------------------------------------------------------------------------------------------------------------------------------------------------------------------------------------------------------------------------------------------------------------------------------------------------------------------------------------------------------------------------------------------------------------------------------------------------------------------------------------------------------------------------------------------------------------------------------------------------------------------------------------------------------------------------------------------------------------------------------------------------------------------------------------------------------------------------------------------------------------------------------------------------------------------------------------------------------------------------------------------------------------------------------------------------------------------------------------------------------------------------------------------------------------------------------------------|----------------|--|--|--|--|
| TENANTS   SQ FT                                                                                                                                                                                                                                                                                                                                                                                                                                                                                                                                                                                                                                                                                                                                                                                                                                                                                                                                                                                                                                                                                                                                                                                                                                                                                                                                                                                                                                                                                                                                                                                                                                                                                                                                                                                                                                                                                                                                                                                                                                                                                                              |                |  |  |  |  |
| 300-A   pOpshelf   12,433 SF   300-3   Tropical Smoothie Cafe   1,745 SF   300-5   Cricket Wireless   1,216 SF   1,216 SF   300-7   Cold Stone Creamery   28,200 SF   300-7   Cold Stone Creamery   1,556 SF   1100   Ross Dress For Less   30,024 SF   1,250 SF   1,250 SF   1200   Office Depot   16,000 SF   500-3   GameStop   1,750 SF   1,750 |                |  |  |  |  |
| 300-A   pOpshelf   12,433 SF   300-3   Tropical Smoothie Cafe   1,745 SF   300-5   Cricket Wireless   1,216 SF   1,216 SF   300-7   Cold Stone Creamery   28,200 SF   300-7   Cold Stone Creamery   1,556 SF   1100   Ross Dress For Less   30,024 SF   500-1   Great Clips   1,250 SF   1200   Office Depot   16,000 SF   500-3   GameStop   1,750 SF                                                                                                                                                                                                                                                                                                                                                                                                                                                                                                                                                                                                                                                                                                                                                                                                                                                                                                                                                                                                                                                                                                                                                                                                                                                                                                                                                                                                                                                                                                                                                                                                                                                                                                                                                                       |                |  |  |  |  |
| 12,433 SF   1,745 SF   1,745 SF                                                                                                                                                                                                                                                                                                                                                                                                                                                                                                                                                                                                                                                                                                                                                                                                                                                                                                                                                                                                                                                                                                                                                                                                                                                                                                                                                                                                                                                                                                                                                                                                                                                                                                                                                                                                                                                                                                                                                                                                                                                                                              | TENANTSTSQFT   |  |  |  |  |
| 300-5   Cricket Wireless   1,216 SF     1000   Buy Buy Baby   28,200 SF     1100   Ross Dress For Less   30,024 SF     1200   Office Depot   16,000 SF     1,750 SF       1,750 SF     1,750 SF     1,750 SF     1,750 SF     1,750 SF     1,750 SF     1,750 SF     1,750 SF     1,750 SF     1,750 SF     1,750 SF     1,750 SF     1,750 SF     1,750 SF     1,750 SF     1,750 SF     1,750 SF     1,750 SF     1,750 SF     1,750 SF     1,750 SF     1,750 SF     1,750 SF     1,750 SF     1,750 SF     1,750 SF     1,750 SF     1,750 SF     1,750 SF     1,750 SF     1,750 SF     1,750 SF     1,750 SF     1,750 SF     1,750 SF     1,750 SF     1,750 SF     1,750 SF     1,750 SF     1,750 SF     1,750 SF     1,750 SF     1,750 SF     1,750 SF     1,750 SF     1,750 SF     1,750 SF     1,750 SF     1,750 SF     1,750 SF     1,750 SF     1,750 SF     1,750 SF     1,750 SF     1,750 SF     1,750 SF     1,750 SF     1,750 SF     1,750 SF     1,750 SF     1,750 SF     1,750 SF     1,750 SF     1,750 SF     1,750 SF     1,750 SF     1,750 SF     1,750 SF     1,750 SF     1,750 SF     1,750 SF     1,750 SF     1,750 SF     1,750 SF     1,750 SF     1,750 SF     1,750 SF     1,750 SF     1,750 SF     1,750 SF     1,750 SF     1,750 SF     1,750 SF     1,750 SF     1,750 SF     1,750 SF     1,750 SF     1,750 SF     1,750 SF     1,750 SF     1,750 SF     1,750 SF     1,750 SF     1,750 SF     1,750 SF     1,750 SF     1,750 SF     1,750 SF     1,750 SF     1,750 SF     1,750 SF     1,750 SF     1,750 SF     1,750 SF     1,750 SF     1,750 SF     1,750 SF     1,750 SF     1, | e              |  |  |  |  |
| 19,000 SF  1,216 SF  1000 Buy Buy Baby 28,200 SF  1100 Ross Dress For Less 30,024 SF  1200 Office Depot 16,000 SF  1,216 SF  300-7 Cold Stone Creamery 1,556 SF  500-1 Great Clips 1,250 SF  500-3 GameStop 1,750 SF                                                                                                                                                                                                                                                                                                                                                                                                                                                                                                                                                                                                                                                                                                                                                                                                                                                                                                                                                                                                                                                                                                                                                                                                                                                                                                                                                                                                                                                                                                                                                                                                                                                                                                                                                                                                                                                                                                         |                |  |  |  |  |
| 1000         Buy Buy Baby         300-7         Cold Stone Creamery           1200         Ross Dress For Less         500-1         Great Clips           1200         Office Depot         1,250 SF           1200         GameStop         1,750 SF                                                                                                                                                                                                                                                                                                                                                                                                                                                                                                                                                                                                                                                                                                                                                                                                                                                                                                                                                                                                                                                                                                                                                                                                                                                                                                                                                                                                                                                                                                                                                                                                                                                                                                                                                                                                                                                                       | -              |  |  |  |  |
| 28,200 SF 1,556 SF  1100 Ross Dress For Less 30,024 SF 500-1 Great Clips 1,250 SF  1200 Office Depot 16,000 SF 500-3 GameStop 1,750 SF                                                                                                                                                                                                                                                                                                                                                                                                                                                                                                                                                                                                                                                                                                                                                                                                                                                                                                                                                                                                                                                                                                                                                                                                                                                                                                                                                                                                                                                                                                                                                                                                                                                                                                                                                                                                                                                                                                                                                                                       |                |  |  |  |  |
| 28,200 SF 1,556 SF  1100 Ross Dress For Less 30,024 SF 500-1 Great Clips 1,250 SF  1200 Office Depot 16,000 SF 500-3 GameStop 1,750 SF                                                                                                                                                                                                                                                                                                                                                                                                                                                                                                                                                                                                                                                                                                                                                                                                                                                                                                                                                                                                                                                                                                                                                                                                                                                                                                                                                                                                                                                                                                                                                                                                                                                                                                                                                                                                                                                                                                                                                                                       |                |  |  |  |  |
| 1100         Ross Dress For Less         500-1         Great Clips           30,024 SF         1,250 SF           1200         Office Depot         500-3         GameStop           1,750 SF                                                                                                                                                                                                                                                                                                                                                                                                                                                                                                                                                                                                                                                                                                                                                                                                                                                                                                                                                                                                                                                                                                                                                                                                                                                                                                                                                                                                                                                                                                                                                                                                                                                                                                                                                                                                                                                                                                                                | /              |  |  |  |  |
| 30,024 SF 1,250 SF  1200 Office Depot 16,000 SF 500-3 GameStop 1,750 SF                                                                                                                                                                                                                                                                                                                                                                                                                                                                                                                                                                                                                                                                                                                                                                                                                                                                                                                                                                                                                                                                                                                                                                                                                                                                                                                                                                                                                                                                                                                                                                                                                                                                                                                                                                                                                                                                                                                                                                                                                                                      |                |  |  |  |  |
| 1200 Office Depot 500-3 GameStop 1,750 SF                                                                                                                                                                                                                                                                                                                                                                                                                                                                                                                                                                                                                                                                                                                                                                                                                                                                                                                                                                                                                                                                                                                                                                                                                                                                                                                                                                                                                                                                                                                                                                                                                                                                                                                                                                                                                                                                                                                                                                                                                                                                                    |                |  |  |  |  |
| 16,000 SF 1,750 SF                                                                                                                                                                                                                                                                                                                                                                                                                                                                                                                                                                                                                                                                                                                                                                                                                                                                                                                                                                                                                                                                                                                                                                                                                                                                                                                                                                                                                                                                                                                                                                                                                                                                                                                                                                                                                                                                                                                                                                                                                                                                                                           |                |  |  |  |  |
| 16,000 SF 1,750 SF                                                                                                                                                                                                                                                                                                                                                                                                                                                                                                                                                                                                                                                                                                                                                                                                                                                                                                                                                                                                                                                                                                                                                                                                                                                                                                                                                                                                                                                                                                                                                                                                                                                                                                                                                                                                                                                                                                                                                                                                                                                                                                           | _              |  |  |  |  |
| , , , , , , , , , , , , , , , , , , ,                                                                                                                                                                                                                                                                                                                                                                                                                                                                                                                                                                                                                                                                                                                                                                                                                                                                                                                                                                                                                                                                                                                                                                                                                                                                                                                                                                                                                                                                                                                                                                                                                                                                                                                                                                                                                                                                                                                                                                                                                                                                                        |                |  |  |  |  |
| 1000 5 111 5 11 1                                                                                                                                                                                                                                                                                                                                                                                                                                                                                                                                                                                                                                                                                                                                                                                                                                                                                                                                                                                                                                                                                                                                                                                                                                                                                                                                                                                                                                                                                                                                                                                                                                                                                                                                                                                                                                                                                                                                                                                                                                                                                                            |                |  |  |  |  |
| 1300 David's Bridal 500-7B E-Cig Charleston                                                                                                                                                                                                                                                                                                                                                                                                                                                                                                                                                                                                                                                                                                                                                                                                                                                                                                                                                                                                                                                                                                                                                                                                                                                                                                                                                                                                                                                                                                                                                                                                                                                                                                                                                                                                                                                                                                                                                                                                                                                                                  |                |  |  |  |  |
| 10,000 SF 1,000 SF                                                                                                                                                                                                                                                                                                                                                                                                                                                                                                                                                                                                                                                                                                                                                                                                                                                                                                                                                                                                                                                                                                                                                                                                                                                                                                                                                                                                                                                                                                                                                                                                                                                                                                                                                                                                                                                                                                                                                                                                                                                                                                           |                |  |  |  |  |
| 200-1 TD Bank 500-7 Pearle Vision                                                                                                                                                                                                                                                                                                                                                                                                                                                                                                                                                                                                                                                                                                                                                                                                                                                                                                                                                                                                                                                                                                                                                                                                                                                                                                                                                                                                                                                                                                                                                                                                                                                                                                                                                                                                                                                                                                                                                                                                                                                                                            | $\dashv$       |  |  |  |  |
| 2,400 SF 2,000SF                                                                                                                                                                                                                                                                                                                                                                                                                                                                                                                                                                                                                                                                                                                                                                                                                                                                                                                                                                                                                                                                                                                                                                                                                                                                                                                                                                                                                                                                                                                                                                                                                                                                                                                                                                                                                                                                                                                                                                                                                                                                                                             |                |  |  |  |  |
|                                                                                                                                                                                                                                                                                                                                                                                                                                                                                                                                                                                                                                                                                                                                                                                                                                                                                                                                                                                                                                                                                                                                                                                                                                                                                                                                                                                                                                                                                                                                                                                                                                                                                                                                                                                                                                                                                                                                                                                                                                                                                                                              |                |  |  |  |  |
| 200-3 Firehouse Subs 700-1 AVAILABLE                                                                                                                                                                                                                                                                                                                                                                                                                                                                                                                                                                                                                                                                                                                                                                                                                                                                                                                                                                                                                                                                                                                                                                                                                                                                                                                                                                                                                                                                                                                                                                                                                                                                                                                                                                                                                                                                                                                                                                                                                                                                                         |                |  |  |  |  |
| 1,800 SF 2,400 SF                                                                                                                                                                                                                                                                                                                                                                                                                                                                                                                                                                                                                                                                                                                                                                                                                                                                                                                                                                                                                                                                                                                                                                                                                                                                                                                                                                                                                                                                                                                                                                                                                                                                                                                                                                                                                                                                                                                                                                                                                                                                                                            |                |  |  |  |  |
| 200-5 Wingstop 700-1A Remedy Staffing                                                                                                                                                                                                                                                                                                                                                                                                                                                                                                                                                                                                                                                                                                                                                                                                                                                                                                                                                                                                                                                                                                                                                                                                                                                                                                                                                                                                                                                                                                                                                                                                                                                                                                                                                                                                                                                                                                                                                                                                                                                                                        | $\dashv$       |  |  |  |  |
| 1,400 SF 2,400 SF                                                                                                                                                                                                                                                                                                                                                                                                                                                                                                                                                                                                                                                                                                                                                                                                                                                                                                                                                                                                                                                                                                                                                                                                                                                                                                                                                                                                                                                                                                                                                                                                                                                                                                                                                                                                                                                                                                                                                                                                                                                                                                            |                |  |  |  |  |
|                                                                                                                                                                                                                                                                                                                                                                                                                                                                                                                                                                                                                                                                                                                                                                                                                                                                                                                                                                                                                                                                                                                                                                                                                                                                                                                                                                                                                                                                                                                                                                                                                                                                                                                                                                                                                                                                                                                                                                                                                                                                                                                              | _              |  |  |  |  |
| 200-7 Super Nails 700-7 Prominent Nails                                                                                                                                                                                                                                                                                                                                                                                                                                                                                                                                                                                                                                                                                                                                                                                                                                                                                                                                                                                                                                                                                                                                                                                                                                                                                                                                                                                                                                                                                                                                                                                                                                                                                                                                                                                                                                                                                                                                                                                                                                                                                      |                |  |  |  |  |
| 1,400 SF 1,600 SF                                                                                                                                                                                                                                                                                                                                                                                                                                                                                                                                                                                                                                                                                                                                                                                                                                                                                                                                                                                                                                                                                                                                                                                                                                                                                                                                                                                                                                                                                                                                                                                                                                                                                                                                                                                                                                                                                                                                                                                                                                                                                                            |                |  |  |  |  |
| V Five Guys                                                                                                                                                                                                                                                                                                                                                                                                                                                                                                                                                                                                                                                                                                                                                                                                                                                                                                                                                                                                                                                                                                                                                                                                                                                                                                                                                                                                                                                                                                                                                                                                                                                                                                                                                                                                                                                                                                                                                                                                                                                                                                                  |                |  |  |  |  |
| 2,042 SF                                                                                                                                                                                                                                                                                                                                                                                                                                                                                                                                                                                                                                                                                                                                                                                                                                                                                                                                                                                                                                                                                                                                                                                                                                                                                                                                                                                                                                                                                                                                                                                                                                                                                                                                                                                                                                                                                                                                                                                                                                                                                                                     |                |  |  |  |  |