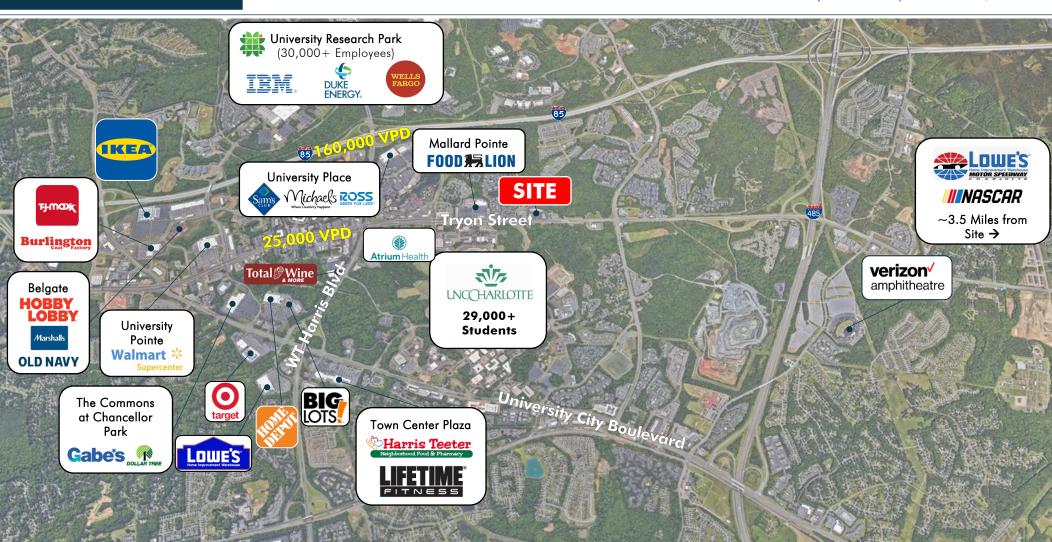

### **PROPERTY HIGHLIGHTS**

- Directly across Hwy 49 from UNC Charlotte with enrollment over 30,000 students, this is one of the largest University campuses in North Carolina
- Within one mile of University Research Park, which has more than 30,000 employees, including IBM, Wells Fargo and Duke Energy
- Within 1.5 miles of PNC Pavilion the largest outdoor music venue in Charlotte bringing approximately 20,000 fans to 26 events per season
- Lynx Blue Line now connects UNC Charlotte to Uptown Charlotte and all the way south to Pineville.