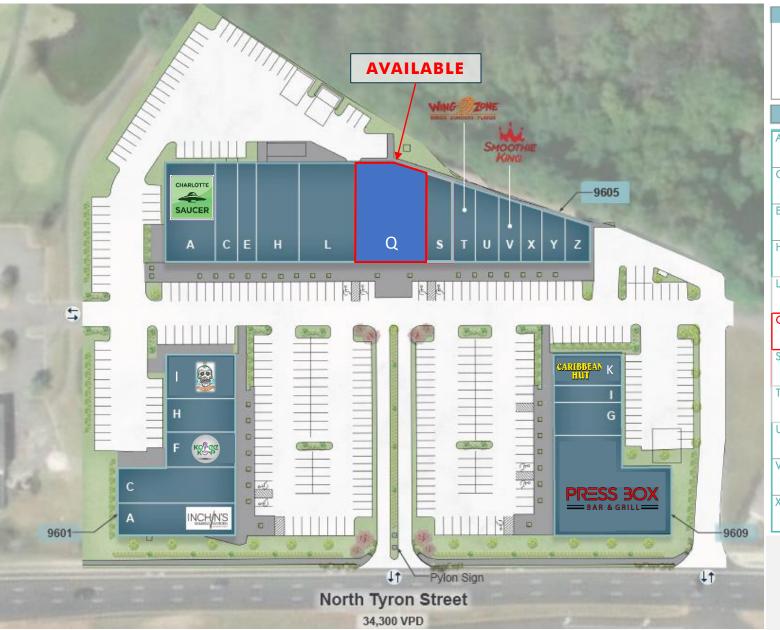

### PROPERTY INFORMATION

- GLA: 65,112 SF
- One space coming available in 2022: 5,985 SF
- Three access points along North Tryon (Hwy 49)
- Available immediately

#### ENANTS I SO ET

| TENA                             | A.I  |
|----------------------------------|------|
| A Flying Saucer<br>4,906 SF      |      |
| C High Life<br>1,400 SF          |      |
| E Red Door<br>1,254 SF           |      |
| H Iron Dish<br>6,680 SF          |      |
| L Lucky You<br>6,130 SF          |      |
| Q AVAILABLE IN '22<br>5,985 SF   | 9805 |
| S Arkay Beauty<br>2,477 SF       |      |
| T Wing Zone<br>1,111 SF          |      |
| U <b>Kut Masters</b><br>1,026 SF |      |
| V Smoothie King<br>940 SF        |      |
| X Happy Braiding<br>955 SF       |      |

| 183,611                                                |      |
|--------------------------------------------------------|------|
| 72,014                                                 |      |
| I SQ FT                                                |      |
| Y Boost Mobile<br>1,021 SF<br>Z NYPD Pizza<br>1,708 SF | 9605 |
| I <b>Que Onda</b><br>1,708 SF                          |      |
| H Regional Finance<br>1,934 SF                         |      |
| F The Koffee Kup<br>2,466 SF                           | 9601 |
| C Care Well<br>3,134 SF                                |      |
| A Bamboo Gardens<br>4,424 SF                           |      |
| K Caribbean Hut<br>1,797 SF                            |      |
| 1 <b>Raj's Kitchen</b><br>1,452 SF                     | 600  |
| G Acme Tattoo<br>2.094 SF                              | 96   |
| A The Press Box<br>9,778 SF                            |      |