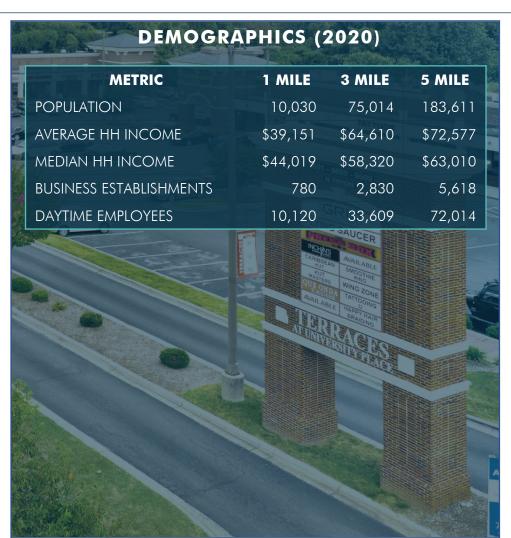

## 5,985 SF COMING AVAILABLE IN 2022

Terraces at University Place 9605 North Tryon Road | Charlotte, NC

| MATERIAL FACTS           |            |
|--------------------------|------------|
| Gross Leasable Area      | 65,112 sf  |
| Parking Count            | 340 spaces |
| 5 Mile Average HH Income | \$72,577   |
| 5 Mile Population        | 183,611    |
| 5 Mile Daytime Employees | 72.014     |