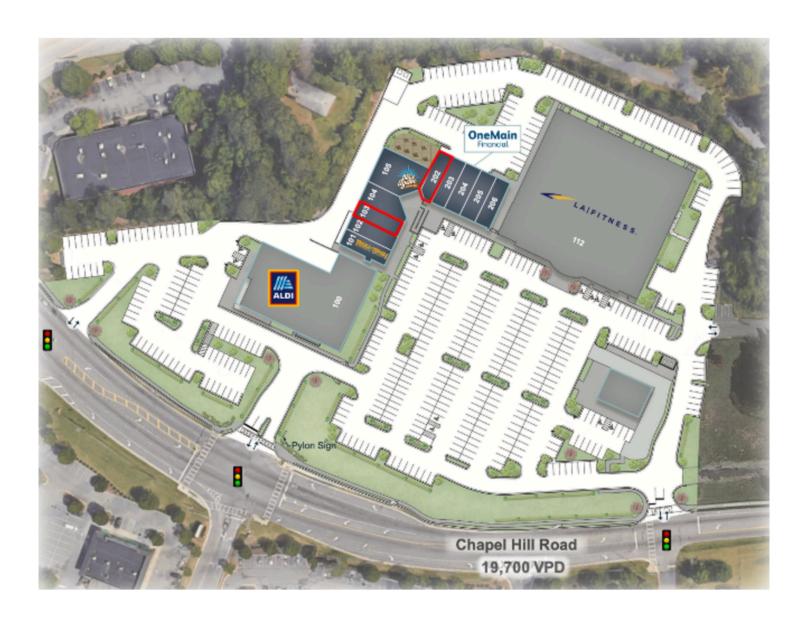

## **Available Spaces**

**103** - 1,400 SF **202** - 1,391 SF

# LEASING INFORMATION

| Suite | Tenant                | Size/SF  |
|-------|-----------------------|----------|
| 101   | Yogli Mogli           | 1,995 SF |
| 102   | Quick Fix Cell Phone  | 739 SF   |
| 103   | Available             | 1,400 SF |
| 104   | Chapel Hill Family De | 2,366 SF |

| Suite | Tenant                | Size/SF   |
|-------|-----------------------|-----------|
| 105   | Blue Agave            | 3,582 SF  |
| 112   | LA Fitness            | 45,000 SF |
| 202   | Available             | 1,391 SF  |
| 203   | Brazilian Wax by Andr | 1,200 SF  |

| Suite Tenant |                      | Size/SF  |
|--------------|----------------------|----------|
| 204          | OneMain Financial    | 1,950 SF |
| 205          | Luxury Nails & Spa   | 1,950 SF |
| 206          | Syndicutz Barbershop | 1,200 SF |