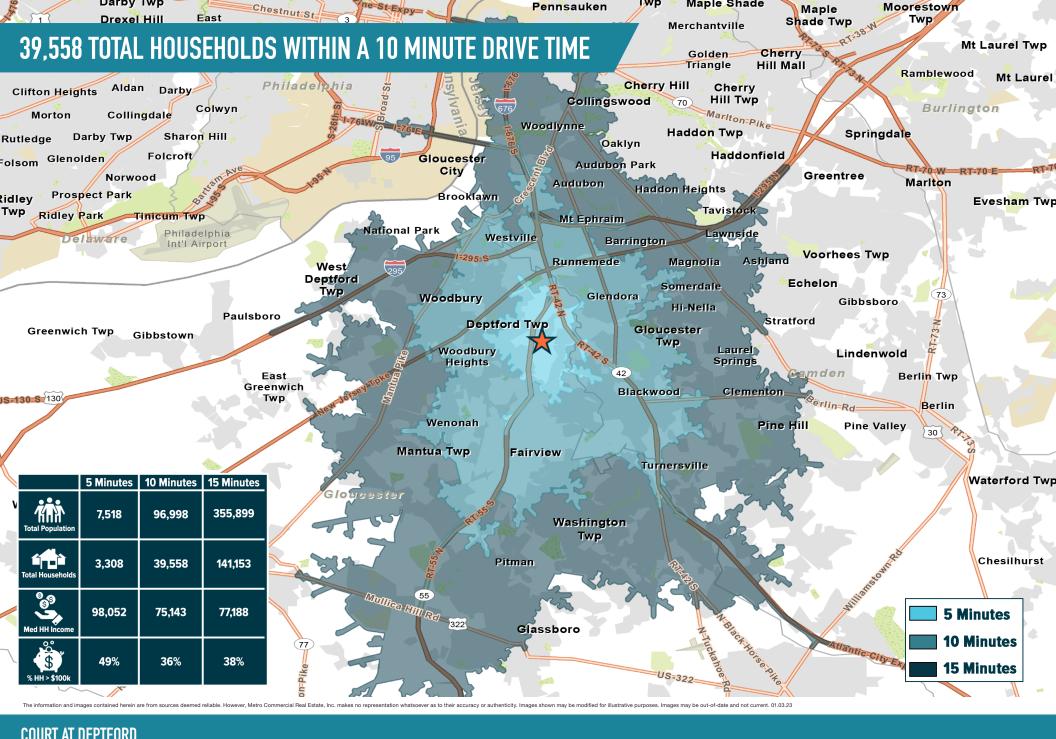

# DEPTFORD, NJ

1500 ALMONESSON ROAD

±2,000 - 6,930 SF AVAILABLE FOR LEASE
PHILADELPHIA MSA







### get in touch.

#### **DAVID JUDD**

office 856.866.1900 direct 856.222.3037 djudd@metrocommercial.com

#### **JOE DOUGHERTY**

office 610.825.5222 direct 610.260.2670 jdougherty@metrocommercial.com



COURT AT DEPTFORD <u>Deptford,</u> Nj 1500 ALMONESSON ROAD

**Darby Twp** 



Maple Shade



COURT AT DEPTFORD

DEPTFORD, NJ
1500 ALMONESSON ROAD





The information and images contained herein are from sources deemed reliable. However, Metro Commercial Real Estate, Inc. makes no representation whatsoever as to their accuracy or authenticity, Images shown may be modified for illustrative purposes. Images may be out-of-date and not current. 12.03

COURT AT DEPTFORD

DEPTFORD, NJ
1500 ALMONESSON ROAD



### FANTASTIC NATIONAL RETAILERS DRIVING ON-SITE TRAFFIC



| B1A1     | Launch Trampoline Park                   | 32,220 SF            |
|----------|------------------------------------------|----------------------|
| B3A      | At Lease                                 | 11.678 SF