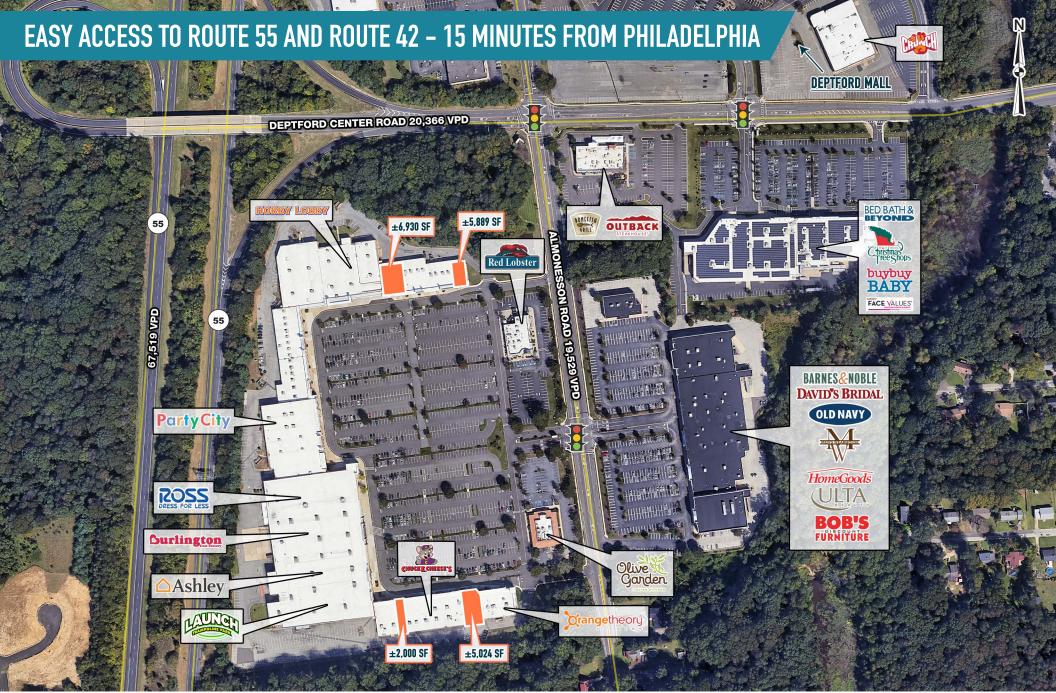

### FANTASTIC NATIONAL RETAILERS DRIVING ON-SITE TRAFFIC

| B1A1     | Launch Trampoline Park                   | 32,220 SF            |
|----------|------------------------------------------|----------------------|
| B3A      | At Lease                                 | 11.678 SF            |
| B3B      | Shoe Carnival                            | 11,677 SF            |
| В7       | Viet Pho                                 | 1,077 3F<br>1,200 SF |
| 01       | Orange Theory Fitness                    | 3,200 SF             |
| 01A-02   |                                          | 5,200 SF<br>5,655 SF |
| 01A-02   | AVAILABLE                                | 5,033 SF<br>5,024 SF |
| 05<br>05 | Chuck E. Cheese's                        | 11.002 SF            |
| 06       | H&R Block                                | 3.000 SF             |
| 07       |                                          | 3,000 SF             |
| 08       | 3 Dimensional Physical Therapy AVAILABLE | 2.000 SF             |
| 09       | Five Star Swim School                    | 9,908 SF             |
|          |                                          | •                    |
| 10A      | Burlington                               | 60,000 SF            |
| 10B      | Ashley Furniture HomeStore Outlet        | 25,645 SF            |
| 11       | Ross Dress for Less                      | 31,351 SF            |
| 12A      | Party City                               | 17,000 SF            |
| 13       | Kirkland's                               | 7,613 SF             |
| 15       | Cherry Blow Dry Bar                      | 1,201 SF             |
| 16       | Jenny Craig                              | 2,400 SF             |
| 18       | Norman's Hallmark                        | 6,671 SF             |
| 19       | Hair Cuttery                             | 1,320 SF             |
| 20       | Sterling Optical                         | 1,600 SF             |
| 22       | Hobby Lobby                              | 58,955 SF            |
| 23       | My Orthodontist                          | 3,373 SF             |
| 24       | AVAILABLE                                | 6,930 SF             |
| 25       | European Wax Center                      | 2,001 SF             |
| 26       | Phenix Salon Suites                      | 10,247 SF            |
| 27       | AVAILABLE                                | 5,889 SF             |
| 28       | Red Lobster                              | 9,494 SF             |
| 29       | Olive Garden                             | 9,148 SF             |
|          |                                          |                      |
|          |                                          |                      |