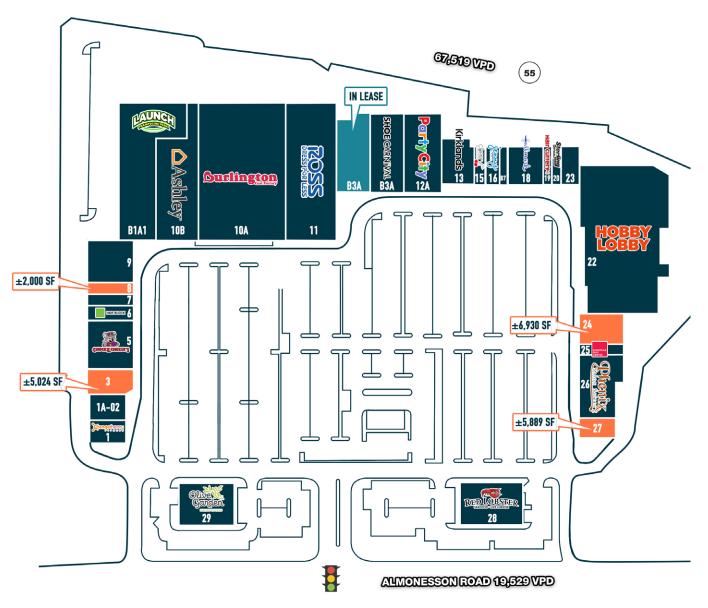

### FANTASTIC NATIONAL RETAILERS DRIVING ON-SITE TRAFFIC

| B1A1     | Launch Trampoline Park                   | 32,220 SF            |
|----------|------------------------------------------|----------------------|
| B3A      | At Lease                                 | 11.678 SF            |
| B3B      | Shoe Carnival                            | 11,677 SF            |
| В7       | Viet Pho                                 | 1,077 3F<br>1,200 SF |
| 01       | Orange Theory Fitness                    | 3,200 SF             |
| 01A-02   |                                          | 5,200 SF<br>5,655 SF |
| 01A-02   | AVAILABLE                                | 5,033 SF<br>5,024 SF |
| 05<br>05 | Chuck E. Cheese's                        | 11.002 SF            |
| 06       | H&R Block                                | 3.000 SF             |
| 07       |                                          | 3,000 SF             |
| 08       | 3 Dimensional Physical Therapy AVAILABLE | 2.000 SF             |
| 09       | Five Star Swim School                    | 9,908 SF             |
|          |                                          | •                    |
| 10A      | Burlington                               | 60,000 SF            |
| 10B      | Ashley Furniture HomeStore Outlet        | 25,645 SF            |
| 11       | Ross Dress for Less                      | 31,351 SF            |
| 12A      | Party City                               | 17,000 SF            |
| 13       | Kirkland's                               | 7,613 SF             |
| 15       | Cherry Blow Dry Bar                      | 1,201 SF             |
| 16       | Jenny Craig                              | 2,400 SF             |
| 18       | Norman's Hallmark                        | 6,671 SF             |
| 19       | Hair Cuttery                             | 1,320 SF             |
| 20       | Sterling Optical                         | 1,600 SF             |
| 22       | Hobby Lobby                              | 58,955 SF            |
| 23       | My Orthodontist                          | 3,373 SF             |
| 24       | AVAILABLE                                | 6,930 SF             |
| 25       | European Wax Center                      | 2,001 SF             |
| 26       | Phenix Salon Suites                      | 10,247 SF            |
| 27       | AVAILABLE                                | 5,889 SF             |
| 28       | Red Lobster                              | 9,494 SF             |
| 29       | Olive Garden                             | 9,148 SF             |
|          |                                          |                      |
|          |                                          |                      |