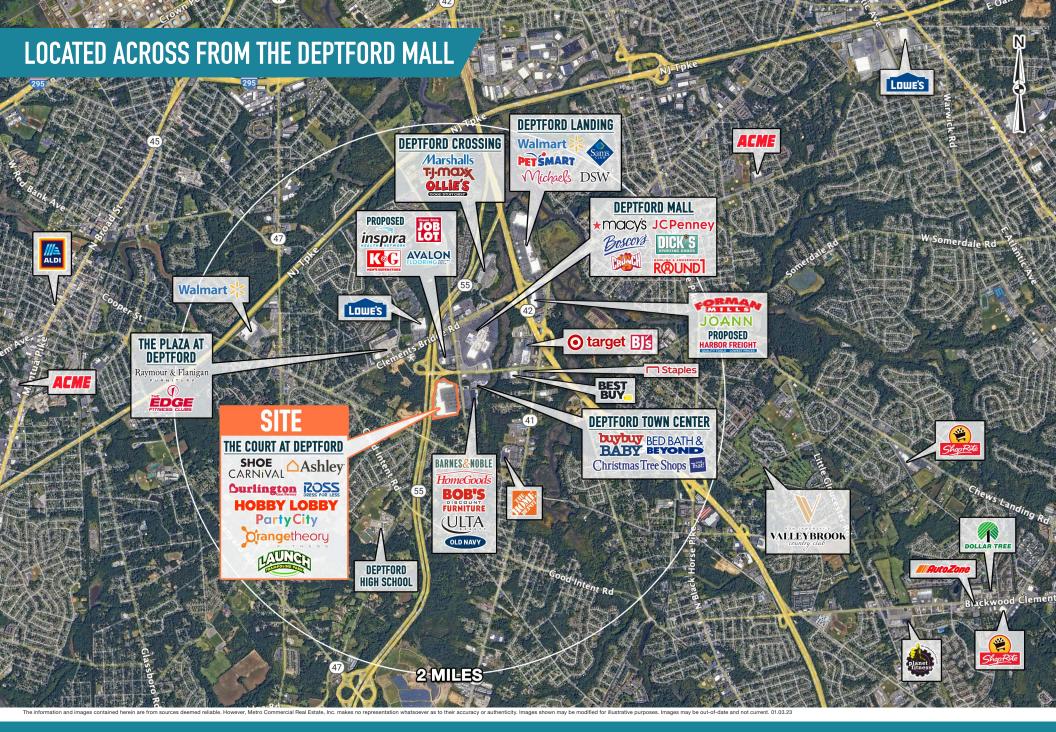

# DEPTFORD, NJ

1500 ALMONESSON ROAD

±2,000 - 6,930 SF AVAILABLE FOR LEASE
PHILADELPHIA MSA







### get in touch.

#### **DAVID JUDD**

office 856.866.1900 direct 856.222.3037 djudd@metrocommercial.com

#### **JOE DOUGHERTY**

office 610.825.5222 direct 610.260.2670 jdougherty@metrocommercial.com



COURT AT DEPTFORD <u>Deptford,</u> Nj 1500 ALMONESSON ROAD

**Darby Twp** 



Maple Shade



COURT AT DEPTFORD

DEPTFORD, NJ
1500 ALMONESSON ROAD





The information and images contained herein are from sources deemed reliable. However, Metro Commercial Real Estate, Inc. makes no representation whatsoever as to their accuracy or authenticity, Images shown may be modified for illustrative purposes. Images may be out-of-date and not current. 12.03

COURT AT DEPTFORD

DEPTFORD, NJ
1500 ALMONESSON ROAD



### FANTASTIC NATIONAL RETAILERS DRIVING ON-SITE TRAFFIC



| B1A1     | Launch Trampoline Park                   | 32,220 SF            |
|----------|------------------------------------------|----------------------|
| B3A      | At Lease                                 | 11.678 SF            |
| B3B      | Shoe Carnival                            | 11,677 SF            |
| В7