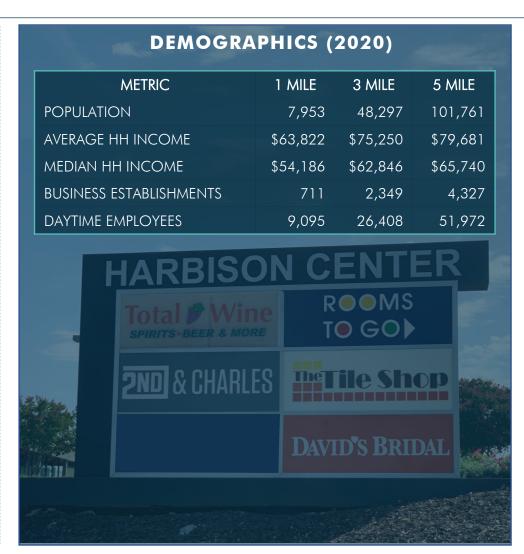

#### PROPERTY INFORMATION

Total GLA: 194,975 SF

Space Available: 1,050 – 42,000 SF, including outparcels

Lease Rate: Please Call
Estimate TICAM: Please Call

• Year Built: 1988

• Parking Ratio: 4.77 per 1,000 SF

• Traffic Counts: 26,500 VPD on Harbison Blvd.