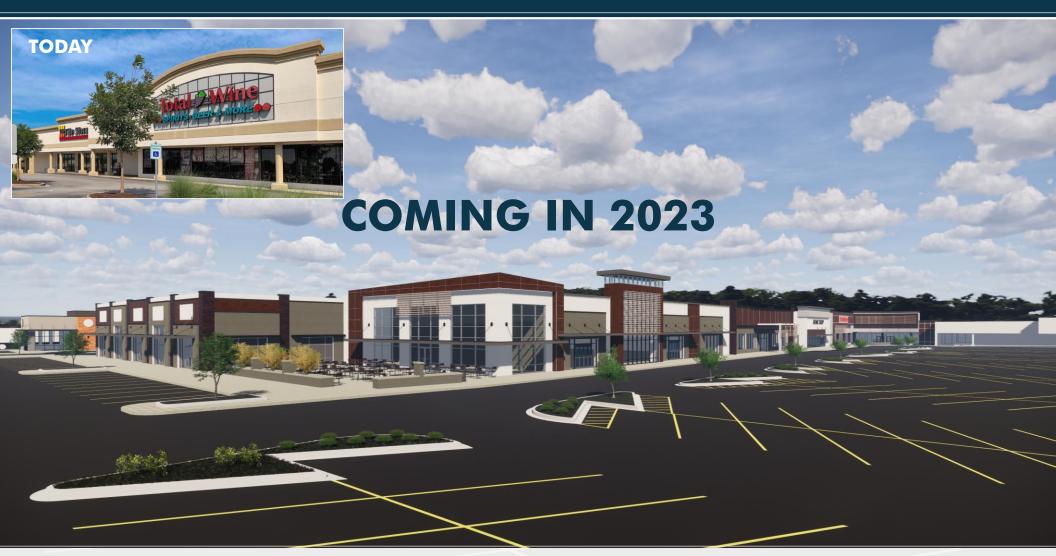

# **42,000 SF BLOCKS AVAILABLE**

Harbison Center Redevelopment 275 Harbison Boulevard | Columbia, SC

### 1,050 - 42,000 SF BLOCKS AVAILABLE

Harbison Center Redevelopment 275 Harbison Boulevard | Columbia, SC

#### **PROPERTY HIGHLIGHTS**

- Anchored by newly upgraded Rooms To Go and Total Wine
- Property is being redeveloped to add 7,000 SF of shop space and two additional outparcels facing Harbison Blvd.
- Site benefits from proximity to Columbiana Centre and prominent corner visibility
- Access includes five ingress/egress points off Harbison Blvd. and Columbiana Drive with a traffic light on Harbison at the Rooms To Go entrance.