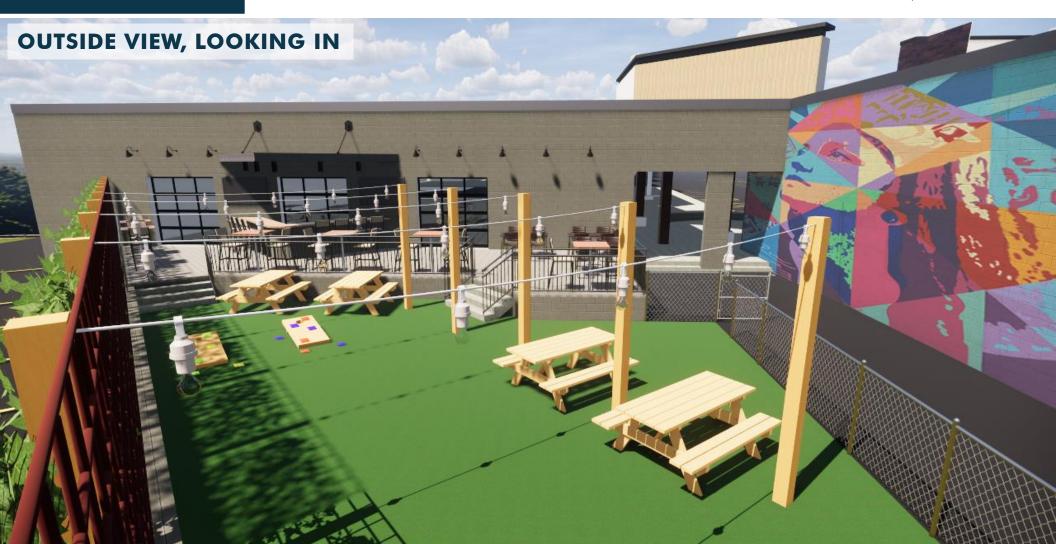

#### **PROPERTY HIGHLIGHTS**

- Anchored by newly upgraded Rooms To Go and Total Wine
- Property is being redeveloped to add 7,000 SF of shop space and two additional outparcels facing Harbison Blvd.
- Site benefits from proximity to Columbiana Centre and prominent corner visibility
- Access includes five ingress/egress points off Harbison Blvd. and Columbiana Drive with a traffic light on Harbison at the Rooms To Go entrance.