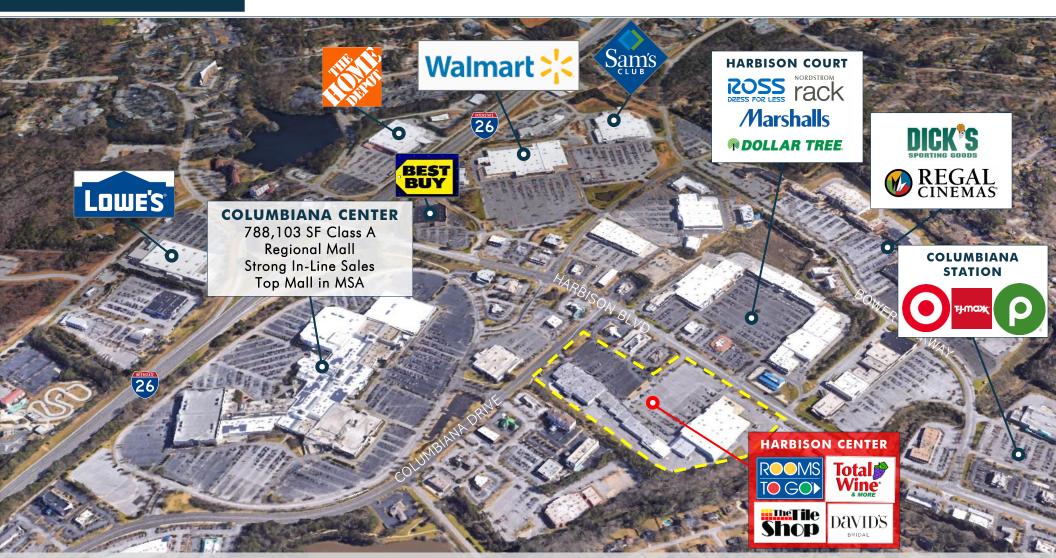

#### **PROPERTY HIGHLIGHTS**

- Anchored by newly upgraded Rooms To Go and Total Wine
- Property is being redeveloped to add 7,000 SF of shop space and two additional outparcels facing Harbison Blvd.
- Site benefits from proximity to Columbiana Centre and prominent corner visibility
- Access includes five ingress/egress points off Harbison Blvd. and Columbiana Drive with a traffic light on Harbison at the Rooms To Go entrance.