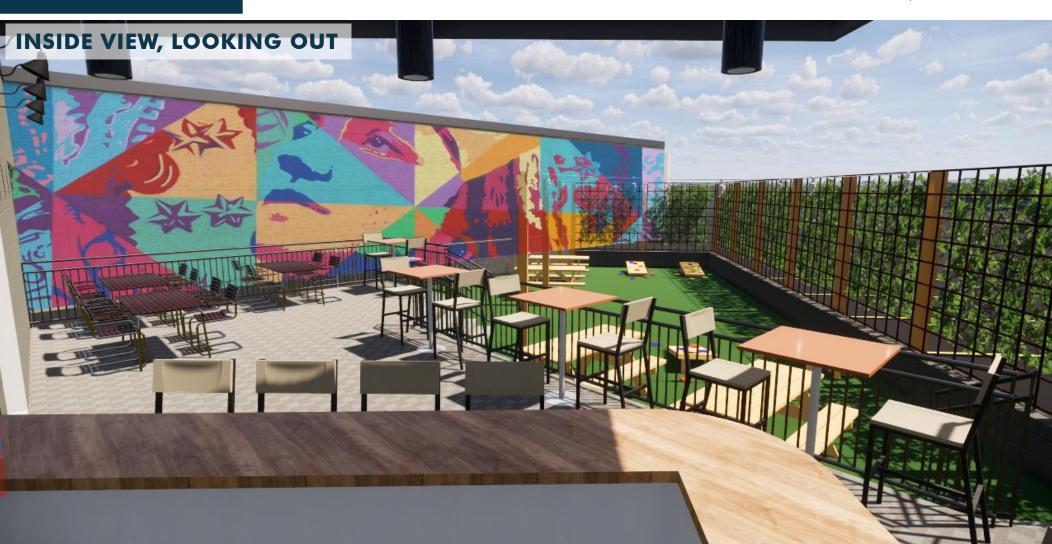

#### **PROPERTY HIGHLIGHTS**

- Anchored by newly upgraded Rooms To Go and Total Wine
- Property is being redeveloped to add 7,000 SF of shop space and two additional outparcels facing Harbison Blvd.
- Site benefits from proximity to Columbiana Centre and prominent corner visibility
- Access includes five ingress/egress points off Harbison Blvd. and Columbiana Drive with a traffic light on Harbison at the Rooms To Go entrance.