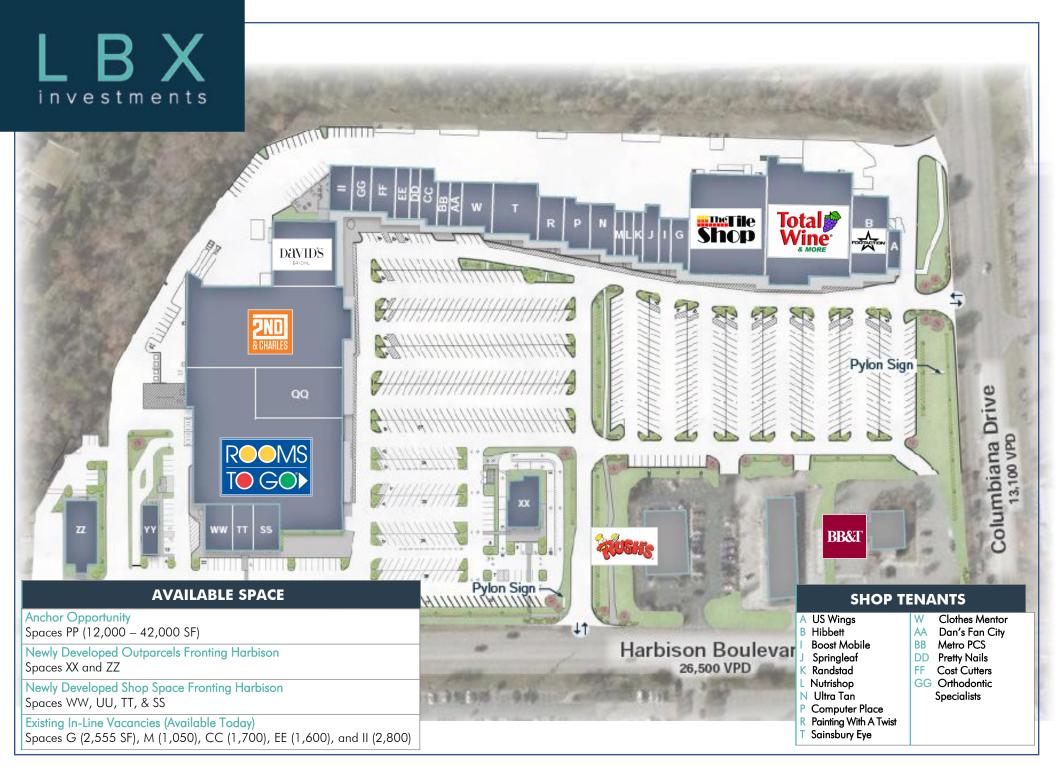

#### PROPERTY INFORMATION

Total GLA: 194,975 SF

Space Available: 1,050 – 42,000 SF, including outparcels

Lease Rate: Please Call
Estimate TICAM: Please Call

• Year Built: 1988

• Parking Ratio: 4.77 per 1,000 SF

#### **PROPERTY HIGHLIGHTS**

- Anchored by newly upgraded Rooms To Go and Total Wine
- Property is being redeveloped to add 7,000 SF of shop space and two additional outparcels facing Harbison Blvd.
- Site benefits from proximity to Columbiana Centre and prominent corner visibility
- Access includes five ingress/egress points off Harbison Blvd. and Columbiana Drive with a traffic light on Harbison at the Rooms To Go entrance.