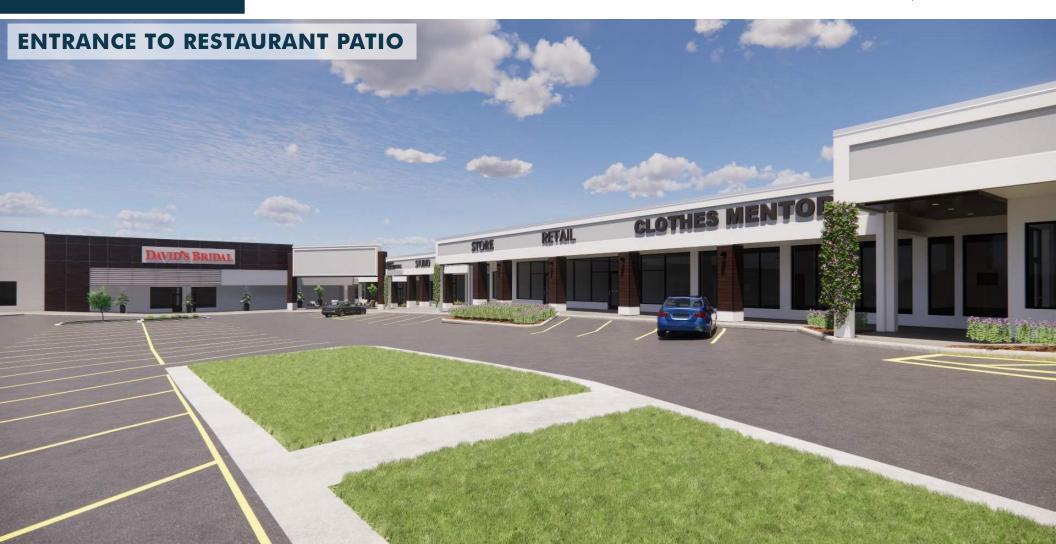

#### **PROPERTY HIGHLIGHTS**

- Anchored by newly upgraded Rooms To Go and Total Wine
- Property is being redeveloped to add 7,000 SF of shop space and two additional outparcels facing Harbison Blvd.
- Site benefits from proximity to Columbiana Centre and prominent corner visibility
- Access includes five ingress/egress points off Harbison Blvd. and Columbiana Drive with a traffic light on Harbison at the Rooms To Go entrance.