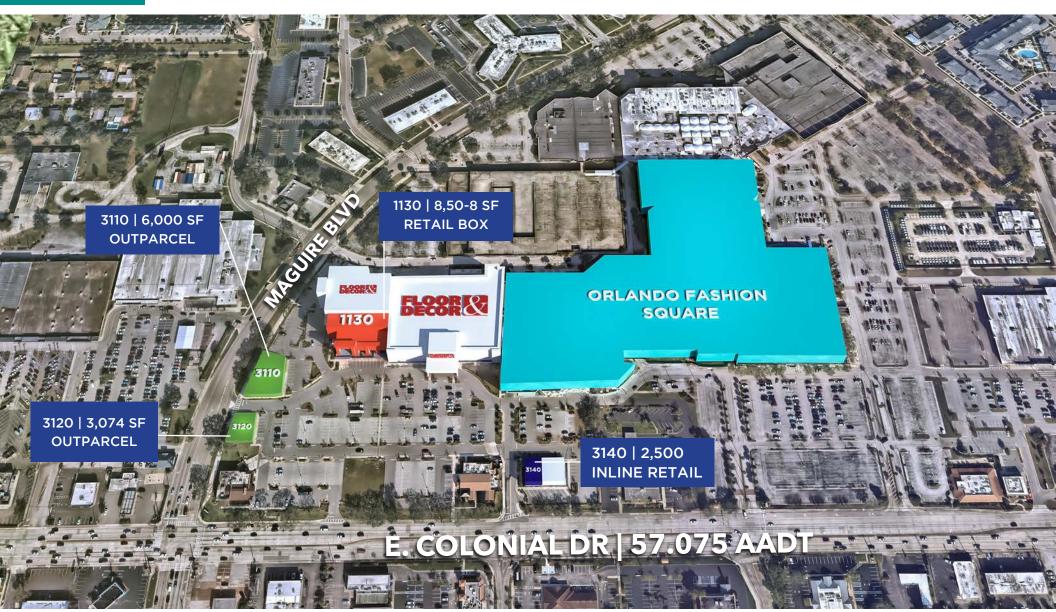

### Site Map

# 1130 RETAIL BOX | ±8,508 SF

Attached to Floor & Decor

# 3 140 INLINE RETAIL $|\pm 2,500 \text{ SF}|$

Adjacent to Aspen Dental

# 3110 OUTPARCEL | ±6,000 SF

Adjacent to Floor & Decor

# 3120 OUTPARCEL | ±6,000 SF

#### Adjacent to Longhorn