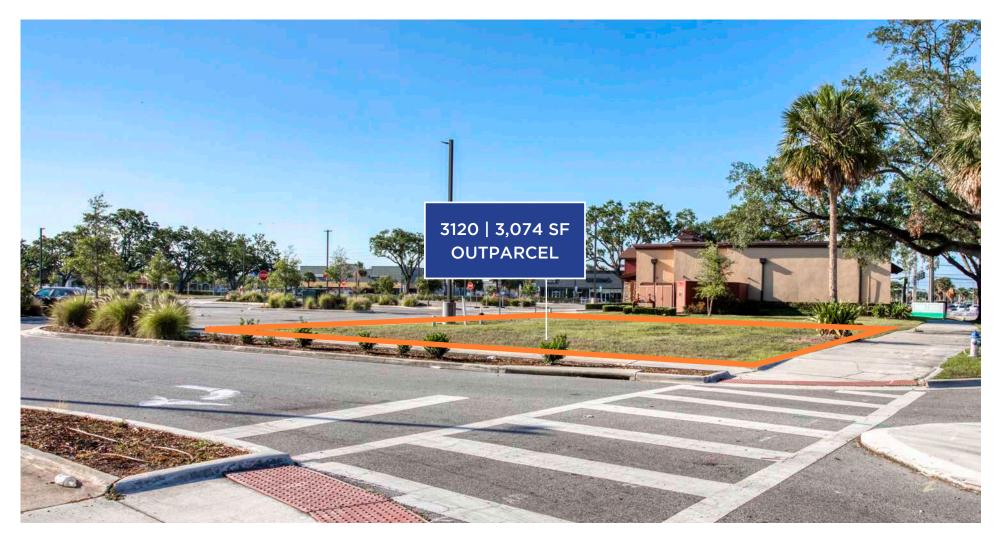

Floor & Décor Anchor Top location in Florida within chain for foot traffic (Placer.ai).
- Prominent location within Orlando's primary retail corridor.
- Excellent visibility and access from Colonial Drive (57,075 AADT), and Maguire Rd (18,614 AADT).
- Signage available on Colonial Drive.
- Extremely Dense trade area with national retailers and awardwinning restaurant concepts.

OFFERED BY:



#### NICHOLAS FOURAKER, CCIM

NICK@4ACRE.COM 407.601.1466

#### **GARRETT GLEITER**

GARRETT@4ACRE.COM 407.539.4514



### Site Map







# 1130 RETAIL BOX | ±8,508 SF

Attached to Floor & Decor







# 3 140 INLINE RETAIL $|\pm 2,500 \text{ SF}|$

Adjacent to Aspen Dental







# 3110 OUTPARCEL | ±6,000 SF

Adjacent to Floor & Decor







# 3120 OUTPARCEL | ±6,000 SF

#### Adjacent to Longhorn







### POINTS OF INTEREST MAP

High-Traffic Location with Access to Local Amenities







4 Acre Commercial Real Estate (4 Acre) does not represent or warranty the accuracy of the information contained herein. Such information has been given to 4 Acre by the owner of the property or obtained from other sources deemed reliable. 4 Acre has no reason to doubt its accuracy, but does not guarantee it. The reviewer(s) of this document is encouraged to perform their own research for their own purposes to verify the dependability of the information being reviewed. All information should be verified by reviewer(s) prior to purchase or lease. Unless otherwise noted, the property is being offered as-is, where is, with all faults. This information represents the proprietary work product of 4 Acre