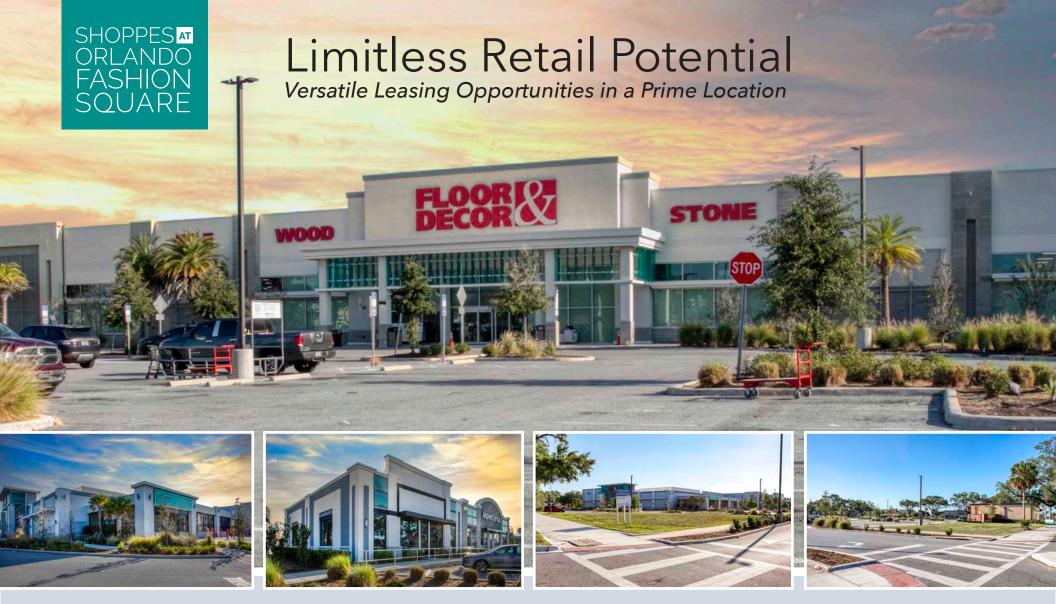

4 ACRE COMMERCIAL PRESENTS RETAIL LEASING FROM ±8,500 SF BOX TO 2,500 SF INLINE

±20,082 SF TOTAL | CALL FOR DETAILS

3119 E. COLONIAL DR, ORLANDO, FL 32803

#### DESIREABLE RETAIL MECCA

Become part of Orlando's destination retail trade area! 3119 E Colonial Drive at Orlando Fashion Square is located at the heart of it all. This prime location on one of Orlando's major thoroughfares, Colonial Drive (57,075 AADT), offers excellent access throughout Central Florida and unparalleled exposure to consumers. This vibrant and densely populated trade area offers the opportunity to expand into a highly desirable retail mecca.

#### **HIGHLIGHTS**

- High Performing Floor & Décor Anchor Top location in Florida within chain for foot traffic (Placer.ai).
- Prominent location within Orlando's primary retail corridor.
- Excellent visibility and access from Colonial Drive (57,075 AADT), and Maguire Rd (18,614 AADT).
- Signage available on Colonial Drive.
- Extremely Dense trade area with national retailers and awardwinning restaurant concepts.