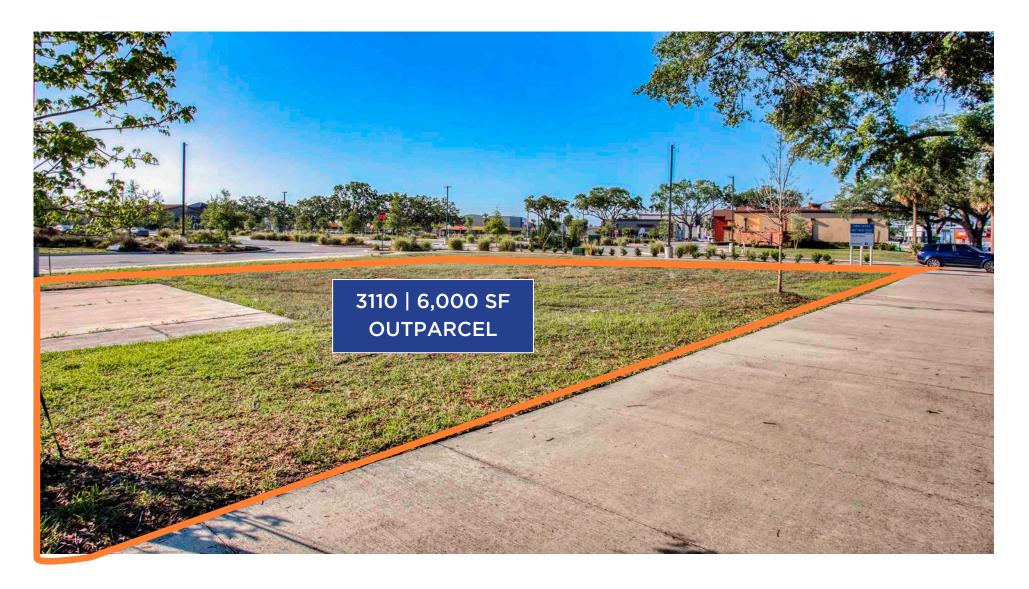

Central Florida market.

#### **HIGHLIGHTS**

- High Performing Floor & Décor Anchor Top location in Florida within chain for foot traffic (Placer.ai).
- Prominent location within Orlando's primary retail corridor.
- Excellent visibility and access from Colonial Drive (57,075 AADT), and Maguire Rd (18,614 AADT).
- Signage available on Colonial Drive.
- Extremely Dense trade area with national retailers and awardwinning restaurant concepts.

OFFERED BY:



#### NICHOLAS FOURAKER, CCIM

NICK@4ACRE.COM 407.601.1466

#### **GARRETT GLEITER**

GARRETT@4ACRE.COM 407.539.4514



### Site Map







# 1130 RETAIL BOX | ±8,508 SF

Attached to Floor & Decor







# 3 140 INLINE RETAIL $|\pm 2,500 \text{ SF}|$

Adjacent to Aspen Dental







# 3110 OUTPARCEL | ±6,000 SF

Adjacent to Floor & Decor







# 3120 OUTPARCEL | ±6,000 SF

#### Adjacent to Longhorn







### POINTS OF INTEREST MAP

High-Traffic Location with Access to Local Amenities







4 Acre Commercial Real Estate (4 Acre) does not represent or warranty the accuracy of the information contained herein. Such information has been given to 4 Acre by the owner of the property or obtained from other sources deemed reliable. 4 Acre has no reason to doubt its accuracy, but does not guarantee it. The reviewer(s) of this document is encouraged to perform their own research for their own purposes to verify the dependability of the information being reviewed. All information should be verified by reviewer(s) prior to purchase or lease. Unless otherwise noted, the property is being offered as-is, where is, with all faults. This