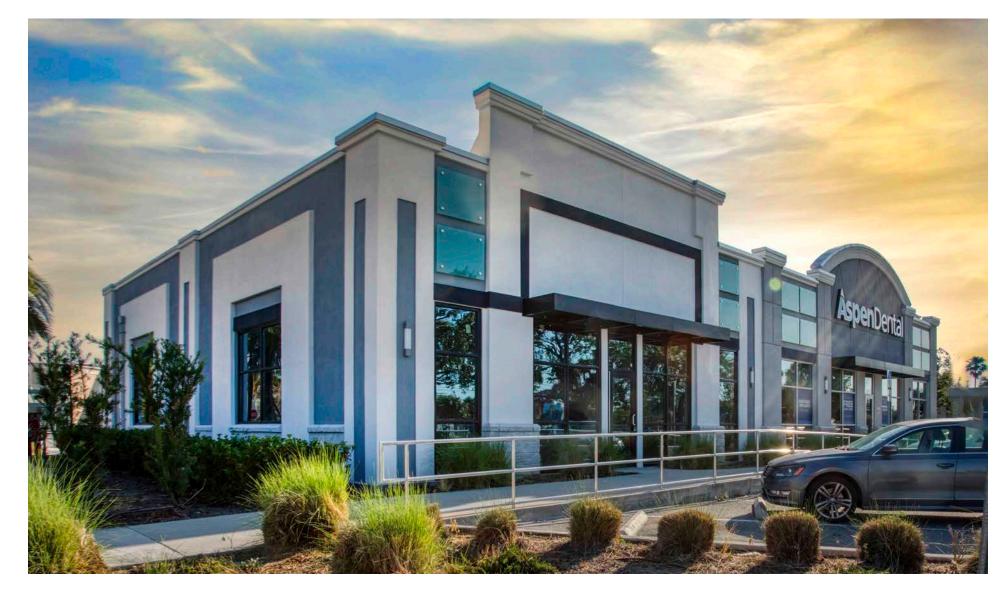

ng record sales numbers for their respective chains within the Central Florida market.

#### **HIGHLIGHTS**

- High Performing Floor & Décor Anchor Top location in Florida within chain for foot traffic (Placer.ai).
- Prominent location within Orlando's primary retail corridor.
- Excellent visibility and access from Colonial Drive (57,075 AADT), and Maguire Rd (18,614 AADT).
- Signage available on Colonial Drive.
- Extremely Dense trade area with national retailers and awardwinning restaurant concepts.

OFFERED BY:



#### NICHOLAS FOURAKER, CCIM

NICK@4ACRE.COM 407.601.1466

#### **GARRETT GLEITER**

GARRETT@4ACRE.COM 407.539.4514



### Site Map







# 1130 RETAIL BOX | ±8,508 SF

Attached to Floor & Decor







# 3 140 INLINE RETAIL $|\pm 2,500 \text{ SF}|$

Adjacent to Aspen Dental







# 3110 OUTPARCEL | ±6,000 SF

Adjacent to Floor & Decor







# 3120 OUTPARCEL | ±6,000 SF

#### Adjacent to Longhorn







### POINTS OF INTEREST MAP

High-Traffic Location with Access to Local Amenities







4 Acre Commercial Real Estate (4 Acre) does not represent or warranty the accuracy of the information contained herein. Such information has been given to 4 Acre by the owner of the property or obtained from other sources deemed reliable. 4 Acre has no reason to doubt its accuracy, but does not guarantee it. The reviewer(s) of this document is encouraged to perform their own research for their own purposes to verify the dependability of the information being reviewed. All information should be verified by reviewer(s) prior to purchase or lease. Unless otherwise noted, the p